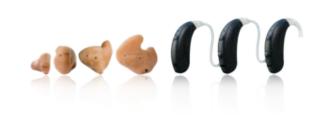

#### Vea and you

ReSound Vea comes in a variety of models and colors to suit your needs and preferences. With many models – from miniature custom models that fit discreetly inside your ear, to more traditional models built for greater degrees of hearing loss.

Custom model

Behind-the-ear model

Colors for behind-the-ear models

Colors for custom models