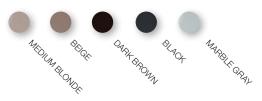

#### Vea and you

ReSound Vea comes in a variety of models and colors to suit your needs and preferences. With many models – from miniature custom models that fit discreetly inside your ear, to more traditional models built for greater degrees of hearing loss.

Custom model

Behind-the-ear model

Colors for behind-the-ear models

Colors for custom models