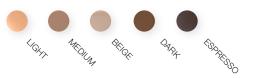

#### Vea and you

ReSound Vea comes in a variety of models and colors to suit your needs and preferences. With many models – from miniature custom models that fit discreetly inside your ear, to more traditional models built for greater degrees of hearing loss.

Custom model

Behind-the-ear model

Colors for behind-the-ear models

Colors for custom models