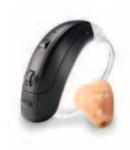

#### Vea and you

ReSound Vea comes in a variety of models and colors to suit your needs and preferences. With many models – from miniature custom models that fit discreetly inside your ear, to more traditional models built for greater degrees of hearing loss.

Custom model

Behind-the-ear model

Colors for behind-the-ear models

Colors for custom models